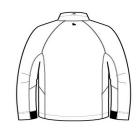

# 

# New Era <sup>®</sup> Venue Fleece 1/4-Zip Pullover. NEA523

Perfect for most venues, this moisture-wicking fleece combines new-tech performance with old-school style.

- 6.2-ounce, 100% polyester fleece
- Embossed New Era neck taping
- Heat transfer label for tag-free comfort
- Raglan sleeves
- Embossed silicone New Era flag logo at left sleeve
- Exposed Vision<sup>®</sup> zipper
- Matte black zipper pull debossed with New Era flag logo
- Welded zippered pockets

# CARE INSTRUCTIONS

Machine w ash cold w ith like colors; do not use fabric softener; tumble dry low; remove promptly; only non-chlorine bleach w hen needed; cool iron if necessary; do not dry clean.



front



back

### HOW TO MEASURE



## CHEST WIDTH

Measure under the arm and around the fullest part of the chest with arms dow n, keeping tape horizontal.

### SIZE CHART

| _     |       |       |       |       |       |       |       |       |
|-------|-------|-------|-------|-------|-------|-------|-------|-------|
|       | 3XL   | 4XL   | 2XL   | XS    | S     | Μ     | L     | XL    |
| Chest | 52-56 | 57-61 | 48-51 | 32-34 | 35-37 | 38-40 | 41-43 | 44-47 |

### COLOR INFORMATION



PMS NTR BLACK C



PMS 7540C



PMS 533C