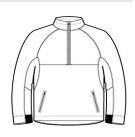

# New Era <sup>®</sup> Venue Fleece 1/4-Zip Pullover. NEA523

Perfect for most venues, this moisture-wicking fleece combines new-tech performance with old-school style.

- 6.2-ounce, 100% polyester fleece
- Embossed New Era neck taping
- Heat transfer label for tag-free comfort
- Raglan sleeves
- Embossed silicone New Era flag logo at left sleeve
- Exposed Vision<sup>®</sup> zipper
- Matte black zipper pull debossed with New Era flag logo
- Welded zippered pockets

# CARE INSTRUCTIONS

Machine w ash cold w ith like colors; do not use fabric softener; tumble dry low; remove promptly; only non-chlorine bleach w hen needed; cool iron if necessary; do not dry clean.

front