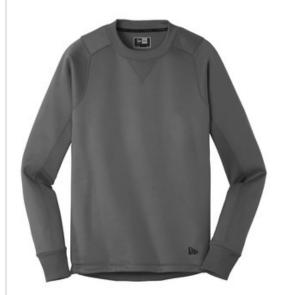

# New Era <sup>®</sup> Venue Fleece Crew. NEA521

Perfect for most venues, this moisture-wicking fleece combines new-tech performance with old-school style.

- 6.2-ounce, 100% polyester fleece
- Embossed New Era neck taping
- Heat transfer label for tag-free comfort
- Rib knit V inset at neck
- Raglan sleeves
- 2x2 rib knit cuffs
- Toggle w ith draw cord at right hem
- Slight drop tail hem
- Embossed silicone New Era flag logo at hem