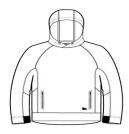

# New Era <sup>®</sup> Venue Fleece Pullover Hoodie. NEA520



Perfect for most venues, this moisture-wicking fleece combines new-tech performance with old-school style.

- 6.2-ounce, 100% polyester fleece
- Embossed New Era neck taping
- Heat transfer label for tag-free comfort
- 3-panel hood with rubber stoppers and draw cords
- Raglan sleeves
- Welded zippered pockets
- 2x2 rib knit cuffs
- Embossed silicone New Era flag logo at hem

## **CARE INSTRUCTIONS**

Machine wash cold with like colors; do not use fabric softener; tumble dry low; remove promptly; only non-chlorine bleach when needed; cool iron if necessary; do not dry clean.



front



back

#### HOW TO MEASURE



#### CHEST WIDTH

Measure under the arm and around the fullest part of the chest with arms  ${\sf dow}\, {\sf n}$ , keeping tape horizontal.

#### SIZE CHART

|       | XS    | S     | М     | L     | XL    | 2XL   | 3XL   | 4XL   |
|-------|-------|-------|-------|-------|-------|-------|-------|-------|
| Chest | 32-34 | 35-37 | 38-40 | 41-43 | 44-47 | 48-51 | 52-56 | 57-61 |

### COLOR INFORMATION



Black
PMS NTR BLACK



Graphite PMS 7540C



Royal PMS 2757C



Shadow Grey
PMS COOL GRAY



True Navy PMS 533C