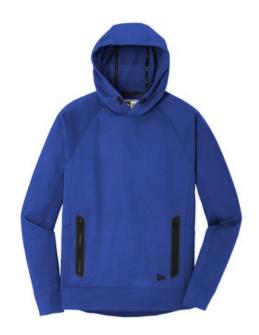

# New Era <sup>®</sup> Venue Fleece Pullover Hoodie. NEA520

Perfect for most venues, this moisture-wicking fleece combines new-tech performance with old-school style.

- 6.2-ounce, 100% polyester fleece
- Embossed New Era neck taping
- Heat transfer label for tag-free comfort
- 3-panel hood with rubber stoppers and draw cords
- Raglan sleeves
- Welded zippered pockets
- 2x2 rib knit cuffs
- Embossed silicone New Era flag logo at hem