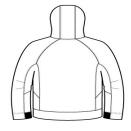

# New Era <sup>®</sup> Venue Fleece Pullover Hoodie. NEA520



Perfect for most venues, this moisture-wicking fleece combines new-tech performance with old-school style.

- 6.2-ounce, 100% polyester fleece
- Embossed New Era neck taping
- Heat transfer label for tag-free comfort
- 3-panel hood with rubber stoppers and draw cords
- Raglan sleeves
- Welded zippered pockets
- 2x2 rib knit cuffs
- Embossed silicone New Era flag logo at hem

## **CARE INSTRUCTIONS**

Machine wash cold with like colors; do not use fabric softener; tumble dry low; remove promptly; only non-chlorine bleach when needed; cool iron if necessary; do not dry clean.



front



back

#### HOW TO MEASURE



#### CHEST WIDTH

Measure under the arm and around the fullest part of the chest with arms  ${\sf dow}\, {\sf n}$ , keeping tape horizontal.

#### SIZE CHART

|       | XS    | S     | М     | L     | XL    | 2XL   | 3XL   | 4XL   |
|-------|-------|-------|-------|-------|-------|-------|-------|-------|
| Chest | 32-34 | 35-37 | 38-40 | 41-43 | 44-47 | 48-51 | 52-56 | 57-61 |

### COLOR INFORMATION



Black
PMS NTR BLACK



Graphite PMS 7540C



Royal PMS 2757C



Shadow Grey
PMS COOL GRAY



True Navy PMS 533C