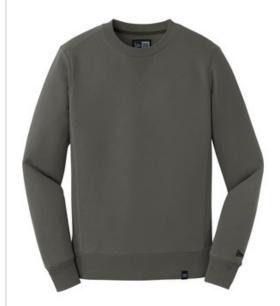

# New Era <sup>®</sup> French Terry Crew. NEA501

This sueded, cotton-rich sweatshirt looks and feels like a reliable classic.

- 9.4-ounce, 52/48 cotton/poly sueded French terry
- Coverstitched seams
- Woven New Era patch label
- Rib knit V inset at neck
- Rolled-forw ard shoulders
- Rib knit side panels
- Embroidered New Era flag logo on left sleeve
- Rib knit cuffs and hem
- Woven New Era badge at hem