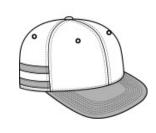

## New Era <sup>®</sup> Shadow Heather Striped Flat Bill Snapback Cap NE408

As seen on the pros, this comfortable cap features contrast stripes and a trend-right flat bill. Fabric 96/4 poly/cotton Shadow Heather, 100% polyester Hex Era jacquard stripes Structure Structured Profile High Closure 7-position adjustable snap 9FIFTY FIT: Features a classic, throw back look with a flat visor that can curve with a full crow n. Includes a structured front panel for stability and an open back with snapback closure.

front

back