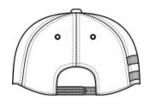

## New Era <sup>®</sup> Shadow Heather Striped Flat Bill Snapback Cap NE408

As seen on the pros, this comfortable cap features contrast stripes and a trend-right flat bill. Fabric 96/4 poly/cotton Shadow Heather, 100% polyester Hex Era jacquard stripes Structure Structured Profile High Closure 7-position adjustable snap 9FIFTY FIT: Features a classic, throw back look with a flat visor that can curve with a full crow n. Includes a structured front panel for stability and an open back with snapback closure.

front

back