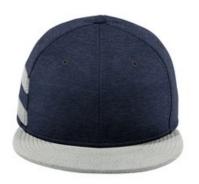

## New Era <sup>®</sup> Shadow Heather Striped Flat Bill Snapback Cap NE408

As seen on the pros, this comfortable cap features contrast stripes and a trend-right flat bill. Fabric 96/4 poly/cotton Shadow Heather, 100% polyester Hex Era jacquard stripes Structure Structured Profile High Closure 7-position adjustable snap 9FIFTY FIT: Features a classic, throw back look with a flat visor that can curve with a full crow n. Includes a structured front panel for stability and an open back with snapback closure.

## COLOR INFORMATION

Black Shadow Heather/ Deep Orange PMS NTR BLACK C

Heather/ Graphite PMS NTR BLACK C

Navy Shadow Heather/ Grey PMS 533C

Shadow Heather/ Black PMS 426C

Shadow Heather/ Roy al PMS 426C

Shadow Heather/ Scarlet PMS 426C