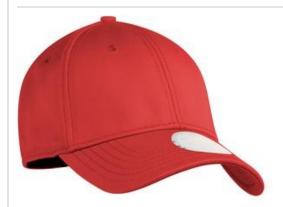

# Structured Stretch Cotton Cap. NE1000

Finding a comfortable fit is easy with the New Era stretch fit in breathable cotton.

Fabric: 97/3 cotton/spandexStructure: Structured

Profile: MidClosure: Stretch fit

• 39THIRTY FIT: Features a casual look with a stretch-to-fit styling, a contoured crown and precurved visor. Structured

for stability with a classic cap shape.

New Era products may not be resold without embellishment.

Scarlet Red PMS 187C

White PMS WHITE