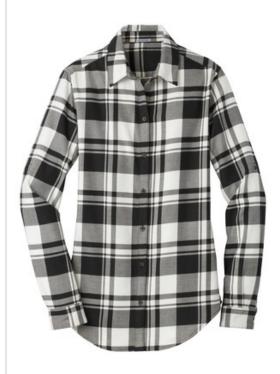

# Port Authority<sup>®</sup> Ladies Plaid Flannel Tunic . LW668

Our flannel shirt takes laid-back looks to the next level. Ultra soft and just the right w eight, it makes a statement with a classic plaid pattern and casual comfort.

- 4.4-ounce, 60/40 cotton/poly flannel
- Lightly brushed for softness
- Longer tunic length
- Open collar
- Bias-cut back yoke
- Back box pleat
- Roll sleeves with button tabs