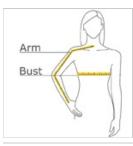

#### HOW TO MEASURE

# BUST

Measure under the arm and around the fullest part of the bust with arms down, keeping tape horizontal.

## ARM

Place hand on hip. Start at the center of the back of the neck and measure across the shoulder, to the elbow, and then down to the w rist.