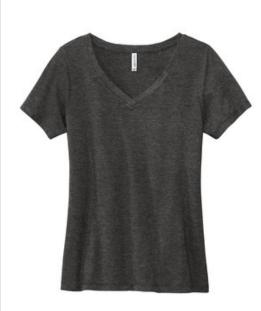

# Volunteer Knitwear<sup>™</sup> Women's Daily V-Neck Tee LVL45V

With craftsmanship that runs generations deep, this soft, USA-built tee is for you-the creator and disruptor w ho takes pride in achieving something great every day.

- 4.5-ounce, 100% combed ring spun cotton, 30 singles
- 60/40 combed ring spun cotton/poly (Heathers)
- Proudly American made
- Slightly slimmer body and shorter sleeves
- 1x1 rib knit neck
- Shoulder to shoulder taping
- Set-in sleeves
- Side seamed
- Tear-aw ay label