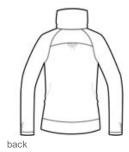

# Sport-Tek<sup>®</sup> Ladies Sport-Wick<sup>®</sup> Stretch Full-Zip Jacket. LST852

A stretchy, moisture-wicking performance jacket with a soft-brushed backing and unique cowl collar.

- 6.8-ounce, 90/10 poly/spandex jersey
- Tag-free label
- Zip-through cow I collar w ith ruching
- Dyed-to-match draw cord
- Dyed-to-match Sport-Tek® logo neck taping
- Reverse coil zipper
- Raglan sleeves
- Front pouch pockets
- Ruching at cuffs
- Self-fabric hem