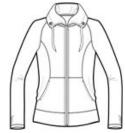

# Sport-Tek<sup>®</sup> Ladies Sport-Wick<sup>®</sup> Stretch Full-Zip Jacket. LST852

A stretchy, moisture-wicking performance jacket with a soft-brushed backing and unique cowl collar.

- 6.8-ounce, 90/10 poly/spandex jersey
- Tag-free label
- Zip-through cow I collar w ith ruching
- Dyed-to-match draw cord
- Dyed-to-match Sport-Tek® logo neck taping
- Reverse coil zipper
- Raglan sleeves
- Front pouch pockets
- Ruching at cuffs
- Self-fabric hem

## **CARE INSTRUCTIONS**

Machine w ash cold w ith like colors. Do not bleach. Tumble dry low. Cool iron. Do not use fabric softener. Do not dry clean.

front