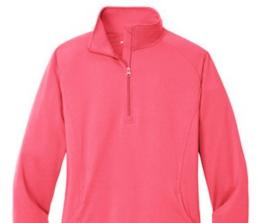

# Sport-Tek<sup>®</sup> Ladies Sport-Wick<sup>®</sup> Stretch 1/4-Zip Pullover. LST850

An extremely flexible layer with a soft-brushed backing and moisture control for year-round comfort.

- 6.8-ounce,90/10 poly/spandex
- Tag-free label
- Smooth-faced
- Chin guard for additional comfort
- Cadet collar
- Taped neck
- Raglan sleeves
- Thumbholes to keep hands warm
- Front pouch pocket
- Open cuffs and hem