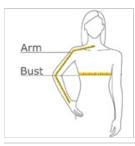

#### HOW TO MEASURE

#### BUST

Measure under the arm and around the fullest part of the bust with arms down, keeping tape horizontal.

#### ARM

Place hand on hip. Start at the center of the back of the neck and measure across the shoulder, to the elbow, and then down to the wrist.