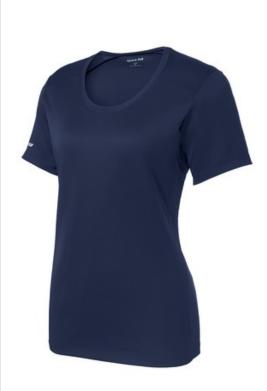

# Sport-Tek<sup>®</sup> Ladies PosiCharge<sup>®</sup> Elevate Scoop Neck Tee. LST380

Elevate your performance in this moisture-wicking tee that has reflective details and strategically placed honeycomb insets for ventilation and breathability.

- 3.8-ounce, 100% polyester interlock body with PosiCharge technology
- 3.8-ounce, 100% polyester honeycomb texture insets with PosiCharge technology
- Tag-free label
- Set-in sleeves
- Reflective detail on right sleeve and low er back