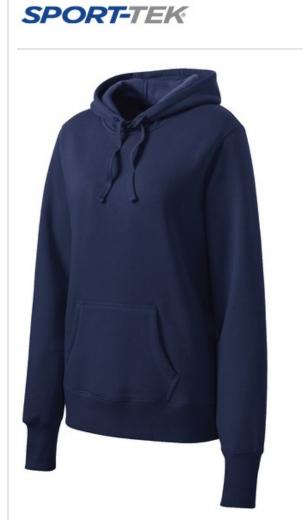

## Sport-Tek<sup>®</sup> Ladies Pullover Hooded Sweatshirt. LST254

A proven w inner improved w ith an updated fit, beefier rib knit details and a three-panel hood. It's also colorfast and resists shrinkage.

- 9-ounce, 65/35 ring spun combed cotton/poly fleece
- Tw ill-taped neck
- Dyed-to-match draw cord
- 2x2 rib knit cuffs and hem
- Fully coverseamed
- Set-in sleeves
- Front pouch pocket

\*Please note: This product is transitioning from woven labels to tag-free labels. Your order may contain a combination of both labels CARE INSTRUCTIONS Machine w ash cold w ith like colors. Do not bleach. Tumble dry low. Warm iron if necessary.