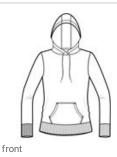

## Sport-Tek<sup>®</sup> Ladies Pullover Hooded Sweatshirt. LST254

A proven w inner improved w ith an updated fit, beefier rib knit details and a three-panel hood. It's also colorfast and resists shrinkage.

- 9-ounce, 65/35 ring spun combed cotton/poly fleece
- Tw ill-taped neck
- Dyed-to-match draw cord
- 2x2 rib knit cuffs and hem
- Fully coverseamed
- Set-in sleeves
- Front pouch pocket

\*Please note: This product is transitioning from woven labels to tag-free labels. Your order may contain a combination of both labels CARE INSTRUCTIONS Machine w ash cold w ith like colors. Do not bleach. Tumble dry low. Warm iron if necessary.