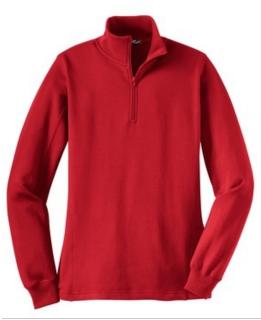

## Sport-Tek<sup>®</sup> Ladies 1/4-Zip Sweatshirt. LST253

These durable, colorfast quarter-zips feature a better fit with minimal shrinkage, as well as 2x2 rib knit collar and cuffs.

- 9-ounce, 65/35 ring spun combed cotton/poly fleece
- 2x2 rib knit collar and cuffs with spandex
- Tw ill-taped neck
- Open hem

\*Please note: This product is transitioning from woven labels to tag-free labels. Your order may contain a combination of both labels CARE INSTRUCTIONS Machine w ash cold w ith like colors. Do no bleach. Tumble dry low. Warm iron, if necessary.