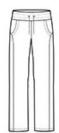

# Sport-Tek $^{\mathbb{R}}$ Ladies Sport-Wick $^{\mathbb{R}}$ Fleece Pant. LST237

This streamlined, anti-static, moisture-wicking pant has a comfortable w aistband and flattering leg seaming details.

- 5.5-ounce, 100% polyester
- Wide elastic waistband with covered exterior draw cord
- Side pockets
- Straight legs
- Open hem cuffs