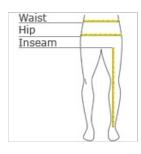

### HOW TO MEASURE

## WAIST

Measure around the smallest part of the natural  $\ensuremath{\mathbf{w}}$  aist.

# INSEAM

Measure a similar style pant that fits well and is the desired length. Measure from the crotch seam to the hem.

## HIPS

With feet together, measure around the fullest part of hips, keep tape horizontal.