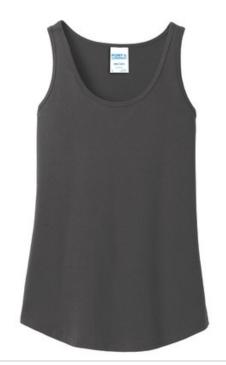

# Port & Company<sup>®</sup> Ladies Core Cotton Tank Top. LPC54TT

A value-priced tank created from soft 100% cotton.

- 5.4-ounce, 100% cotton
- 50/50 poly/cotton (Neons)
- 90/10 cotton/poly (Athletic Heather)
- Removable tag for comfort and relabeling
- Side seamed with a contoured body for a feminine fit
- Scalloped hem