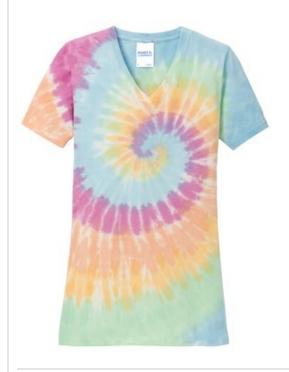

# Port & Company<sup>®</sup> Ladies Tie-Dye V-Neck Tee. LPC147V

Colorfully cool, these groovy tees are a surefire way to stand out from the crowd. Starting with prepared for dye blanks ensures vibrant color and a standard fit after washing.

- 5.4-ounce, 100% cotton
- Side seamed with a contoured body for a feminine fit

The tie-dye process infuses each garment with unique color. Please allow for slight color variation.

### COLOR INFORMATION

Neon Rainbow PMS NO MATCH

Pastel Rainbow PMS NO MATCH

Rainbow PMS NO MATCH