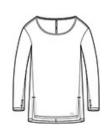

# OGIO<sup>®</sup> Ladies Luuma Long Sleeve Tunic. LOG802

This tunic is alw ays ready to go practically anyw here your day takes you.

- 4.1-ounce, 75/20/5 poly/TENCEL<sup>™</sup> Lyocell/spandex jersey
- with stay-cool wicking technology
- OGIO heat transfer label for tag-free comfort
- Self-fabric neck
- Keyhole details at back
- Set-in, open hem sleeves
- . Thumbholes
- Iridescent heat transfer O on front left hem
- Side vents

front

back