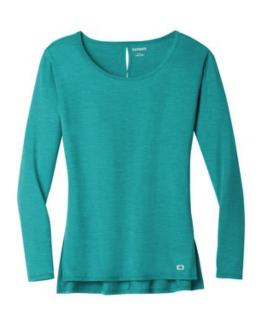

# OGIO<sup>®</sup> Ladies Luuma Long Sleeve Tunic. LOG802

This tunic is alw ays ready to go practically anyw here your day takes you.

- 4.1-ounce, 75/20/5 poly/TENCEL<sup>™</sup> Lyocell/spandex jersey
- with stay-cool wicking technology
- OGIO heat transfer label for tag-free comfort
- Self-fabric neck
- Keyhole details at back
- Set-in, open hem sleeves
- . Thumbholes
- Iridescent heat transfer O on front left hem
- Side vents