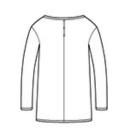

# OGIO<sup>®</sup> Ladies Luuma Long Sleeve Tunic. LOG802

This tunic is alw ays ready to go practically anyw here your day takes you.

- 4.1-ounce, 75/20/5 poly/TENCEL<sup>™</sup> Lyocell/spandex jersey
- with stay-cool wicking technology
- OGIO heat transfer label for tag-free comfort
- Self-fabric neck
- Keyhole details at back
- Set-in, open hem sleeves
- . Thumbholes
- Iridescent heat transfer O on front left hem
- Side vents

front

back