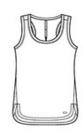

# OGIO<sup>®</sup> Ladies Luuma Tank. LOG801

This versatile tank drapes for easy movement.

- 4.1-ounce, 75/20/5 poly/TENCEL<sup>™</sup> Lyocell/spandex jersey with stay-cool wicking technology
- OGIO heat transfer label for tag-free comfort
- Self-fabric neck and armholes
- Keyhole details at back
- Iridescent heat transfer O on front left hem
- Side vents

front

back