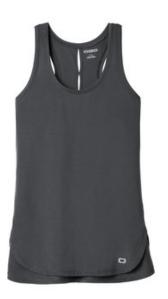

# OGIO<sup>®</sup> Ladies Luuma Tank. LOG801

This versatile tank drapes for easy movement.

- 4.1-ounce, 75/20/5 poly/TENCEL<sup>™</sup> Lyocell/spandex jersey with stay-cool wicking technology
- OGIO heat transfer label for tag-free comfort
- Self-fabric neck and armholes
- Keyhole details at back
- Iridescent heat transfer O on front left hem
- Side vents

TENCEL¿ is a trademark of Lenzing AG. CARE INSTRUCTIONS Machine w ash cold with like colors: only non-chlorine bleached w hen needed, tumble dry low, do not use fabric softener, remove promptly, cool iron if necessary, do not dry clean.