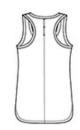

# OGIO<sup>®</sup> Ladies Luuma Tank. LOG801

This versatile tank drapes for easy movement.

- 4.1-ounce, 75/20/5 poly/TENCEL<sup>™</sup> Lyocell/spandex jersey with stay-cool wicking technology
- OGIO heat transfer label for tag-free comfort
- Self-fabric neck and armholes
- Keyhole details at back
- Iridescent heat transfer O on front left hem
- Side vents

front

back