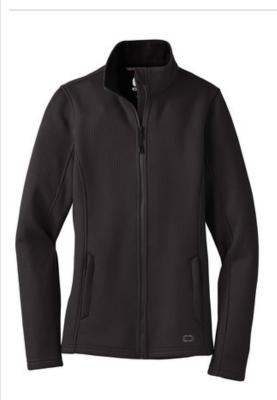

# OGIO<sup>®</sup> Ladies Grit Fleece Jacket. LOG727

With a unique and rugged texture, this jacket shows real grit. Heavy gauge knit, an embossed lining and understated details give it a sharp take on utility and comfort.

 12.4-ounce, 100% poly knit bonded to 100% poly brushedback fleece

- Zip-through cadet collar
- OGIO heat transfer label for tag-free comfort
- OGIO locker loop
- Embossed lining with subtle O pattern
- Reverse coil zipper with OGIO zipper pull
- Embroidered O on front and back
- Front zippered pockets
- Open cuffs and hem