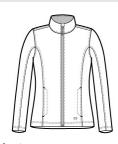

 12.4-ounce, 100% poly knit bonded to 100% poly brushedback fleece

- Zip-through cadet collar
- OGIO heat transfer label for tag-free comfort
- OGIO locker loop
- Embossed lining with subtle O pattern
- Reverse coil zipper with OGIO zipper pull
- Embroidered O on front and back
- Front zippered pockets
- Open cuffs and hem

## CARE INSTRUCTIONS

Machine w ash cold, only non-chlorine bleach w hen needed, tumble dry medium, w arm iron if necessary.

front

back