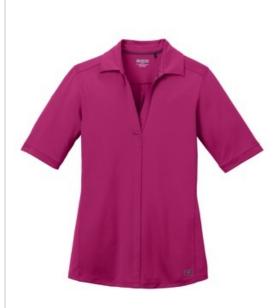

## OGIO<sup>®</sup> Ladies Metro Polo. LOG130

A fresh, fashionable style that performs with big-city sophistication.

- 4.4-ounce, 95/5 polyester/spandex closed-hole mesh with stay-cool wicking technology
- OGIO heat transfer label for tag-free comfort
- Self-fabric collar, open placket and piping
- Pleat at back yoke
- Woven OGIO badge at right back shoulder .
- Set-in, open hem sleeves
- Textured O heat transfer at left hem