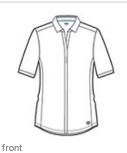

## OGIO<sup>®</sup> Ladies Metro Polo. LOG130

A fresh, fashionable style that performs with big-city sophistication.

- 4.4-ounce, 95/5 polyester/spandex closed-hole mesh with stay-cool wicking technology
- OGIO heat transfer label for tag-free comfort
- Self-fabric collar, open placket and piping
- Pleat at back yoke
- Woven OGIO badge at right back shoulder .
- Set-in, open hem sleeves
- Textured O heat transfer at left hem