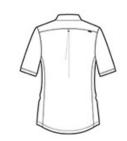

## OGIO<sup>®</sup> Ladies Metro Polo. LOG130

A fresh, fashionable style that performs with big-city sophistication.

- 4.4-ounce, 95/5 polyester/spandex closed-hole mesh with stay-cool wicking technology
- OGIO heat transfer label for tag-free comfort
- Self-fabric collar, open placket and piping
- Pleat at back yoke
- Woven OGIO badge at right back shoulder .
- Set-in, open hem sleeves
- Textured O heat transfer at left hem