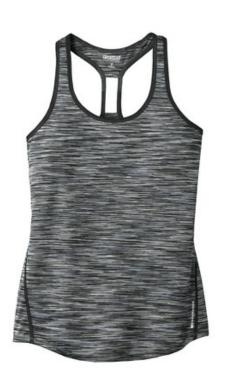

# OGIO<sup>®</sup> Ladies Verge Racerback Tank. LOE327

STAY-COOL WICKING ULTRABREATHABLE FLATLOCK SEAMS FOR COMFORT REFLECTIVE DETAILS

- Body: 4.4-ounce, 100% poly jersey with stay-cool wicking technology
- Trim: 4-ounce, 100% poly jersey with stay-cool wicking technology
- OGIO heat transfer label for tag-free comfort

Center back keyhole cutout with reflective O heat transfer below

- Contrast binding at neck, armholes and side seams
- Curved drop tail hem

front

back

### COLOR INFORMATION

Dye PMS NTR BLACK

C

Electric Blue Space Dye PMS 2145C