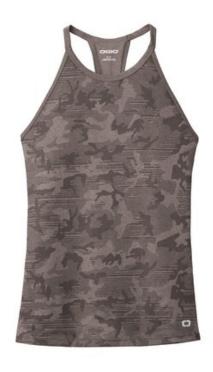

## OGIO ® Ladies Pulse Phantom Tank LOE323

# STAY-COOL WICKING ULTRABREATHABLE FLATLOCK SEAMS FOR COMFORT REFLECTIVE DETAILS

- 4-ounce, 100% poly with stay-cool wicking technology
- Sublimated tonal print
- OGIO heat transfer label for tag-free comfort
- Contrast binding at neck and armholes
- Reflective O heat transfer on left hem

### **COLOR INFORMATION**

Blacktop Camo PMS NTR BLACK

Gear Grey Camo PMS 425C