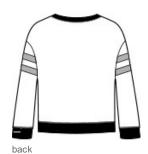

# New Era <sup>®</sup> Ladies Tri-Blend Fleece Varsity Crew LNEA513

With a boxier and shorter silhouette, this relaxed crew has a side zip for a bit of attitude.

- 7.1-ounce, 55/34/11 cotton/poly/rayon fleece
- Wide open neck
- Heat transfer label for tag-free comfort
- Embossed New Era neck taping
- Silicone print stripes on sleeves
- Rib knit cuffs and hem
- Left side Vislon<sup>®</sup> zipper
- Silicone New Era flag logo at left hem