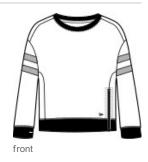

# New Era <sup>®</sup> Ladies Tri-Blend Fleece Varsity Crew LNEA513

With a boxier and shorter silhouette, this relaxed crew has a side zip for a bit of attitude.

- 7.1-ounce, 55/34/11 cotton/poly/rayon fleece
- Wide open neck
- Heat transfer label for tag-free comfort
- Embossed New Era neck taping
- Silicone print stripes on sleeves
- Rib knit cuffs and hem
- Left side Vislon<sup>®</sup> zipper
- Silicone New Era flag logo at left hem