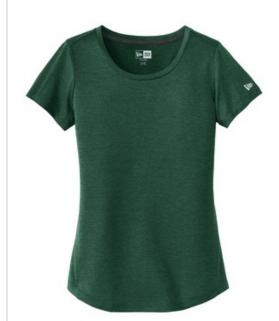

# New Era <sup>®</sup> Ladies Series Performance Scoop Tee. LNEA200

With sport-inspired good looks, this tee beats moisture with unrivaled softness.

- 4-ounce, 100% polyester jersey with moisture-wicking and odor-fighting performance
- Heat transfer label for tag-free comfort
- Embossed New Era neck taping
- Modified raglan sleeves
- New Era flag logo heat transfer on left sleeve
- Underarm gussets
- Side gussets
- Scalloped hem