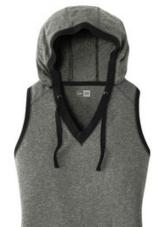

# New Era <sup>®</sup> Ladies Heritage Blend Hoodie Tank. LNEA106

With its longer length, this extra-soft hoodie tank has an all-star look.

- 4.4-ounce, 60/40 ring spun combed cotton/poly, 30 singles
- Heat transfer label for tag-free comfort
- Twill draw cords with black nickel grommets
- Front pouch pocket
- Woven New Era badge at hem