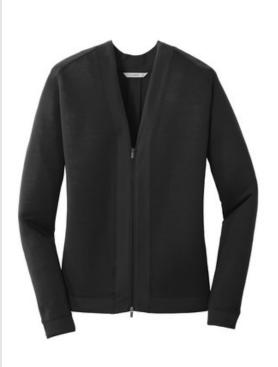

# Port Authority<sup>®</sup> Ladies Concept Bomber Cardigan. LK5431

We took the classic bomber jacket style and reimagined it as a mixed fabric cardigan.

- 4.4-ounce, 62/33/5 poly/rayon/spandex jersey knit (front and sleeves)
- 3.3-ounce, 69/31 rayon/poly w oven (back)
- Rib knit placket w ith tw o-w ay zipper
- Inverted back pleat
- Raglan sleeves
- Rib knit cuffs and hem