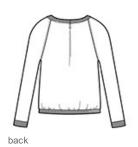

# Port Authority<sup>®</sup> Ladies Concept Bomber Cardigan. LK5431

We took the classic bomber jacket style and reimagined it as a mixed fabric cardigan.

- 4.4-ounce, 62/33/5 poly/rayon/spandex jersey knit (front and sleeves)
- 3.3-ounce, 69/31 rayon/poly w oven (back)
- Rib knit placket w ith tw o-w ay zipper
- Inverted back pleat
- Raglan sleeves
- Rib knit cuffs and hem