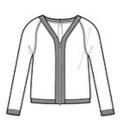

# Port Authority<sup>®</sup> Ladies Concept Bomber Cardigan. LK5431

We took the classic bomber jacket style and reimagined it as a mixed fabric cardigan.

- 4.4-ounce, 62/33/5 poly/rayon/spandex jersey knit (front and sleeves)
- 3.3-ounce, 69/31 rayon/poly w oven (back)
- Rib knit placket w ith tw o-w ay zipper
- Inverted back pleat
- Raglan sleeves
- Rib knit cuffs and hem