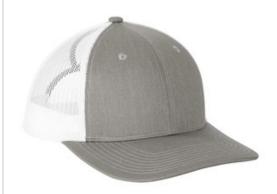

# Port Authority<sup>®</sup> Snapback Ponytail Trucker Cap LC111

- 100% cotton twill front panels (Solids)
- 65/35 poly/cotton twill front panels (Heather Grey)
- 100% polyester mesh mid and back panels
- Ladies fit
- Keyhole opening for high ponies or buns
- Structured
- Mid-profile
- 7-position adjustable snapback closure

front

back