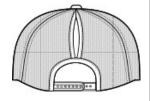

# Port Authority<sup>®</sup> Snapback Ponytail Trucker Cap LC111

- 100% cotton twill front panels (Solids)
- 65/35 poly/cotton twill front panels (Heather Grey)
- 100% polyester mesh mid and back panels
- Ladies fit
- Keyhole opening for high ponies or buns
- Structured
- Mid-profile
- 7-position adjustable snapback closure

front

back