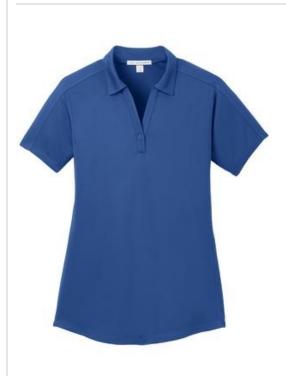

# Port Authority<sup>®</sup> Ladies Diamond Jacquard Polo. L569

A subtle diamond jacquard texture gives this moisture-wicking polo a finer, elevated appearance. Sleek self-fabric shoulder and side panel piecing make it perfect in or out of the office.

- 5-ounce, 100% polyester
- Self-fabric collar
- Single-button Y-neck placket
- Open hem sleeves
- Slightly curved hem

Due to the nature of 100% polyester performance fabrics, special care must be taken throughout the printing process. CARE INSTRUCTIONS Machine Wash Cold With Like Colors. Do Not Use Fabric