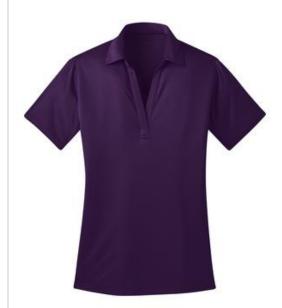

# Port Authority<sup>®</sup> Ladies Silk Touch™ Performance **Polo.** L540

We took our legendary Silk Touch Polo and made it work even harder. The durable Silk Touch Performance Polo wicks moisture, resists snags and thanks to PosiCharge® technology, holds onto its color for a professional look that lasts. There's just no higher performing polo at this price.

- 4-ounce, 100% polyester double knit with PosiCharge technology; White is 4.3-ounce for increased coverage
- V-neck placket
- Self-fabric collar
- Tag-free label
- Open hem sleeves

If applying sublimation, special care must be taken throughout the process. Contact your decorator for more