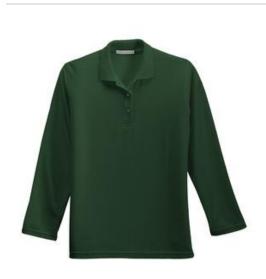

# Port Authority<sup>®</sup> Ladies Silk Touch<sup>™</sup> Long Sleeve Polo. L500LS

A favorite for years, our Silk Touch  ${}^{\scriptscriptstyle\rm T\!M}$  polo is soft, supple and easy to care for. The silky smooth pique knit resists wrinkles w hile the classic long sleeve style looks great on everyone.

- 5-ounce, 65/35 poly/cott on pique
- Flat knit collar and cuffs
- Double-needle armhole seams and hem
- 3-button reverse placket
- Metal buttons with dyed-to-match plastic rims
- Open hem sleeves
- Side vents