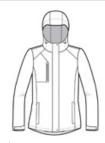

# Port Authority<sup>®</sup> Ladies All-Conditions Jacket. L331

This hardw orking, parka-length, insulated jacket is critically seam-sealed to stand up to w et, w ind and cold w ith reliable, three-season protection.

- 100% polyester with DWR finish
- 4.1-ounce, 100% polyester fleece body lining
- 100% polyester-lined sleeves with 2-ounce polyfill insulation for easy on/off
- 3000MM fabric w aterproof rating
- 3000G/M2 fabric breathability rating
- Adjustable hood with locking draw cord to customize fit
- Waterproof chest pocket with locking zipper pull
- Front zippered pockets
- Full-length exterior storm flap with snap closures
- Self-fabric adjustable tab cuffs with hook and loop closures
- Port Pocket<sup>™</sup> for decoration access
- Open hem with draw cord and toggles

front