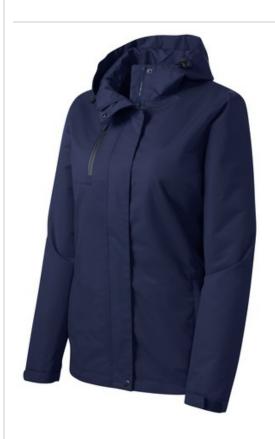

# Port Authority<sup>®</sup> Ladies All-Conditions Jacket. L331

This hardw orking, parka-length, insulated jacket is critically seam-sealed to stand up to w et, w ind and cold w ith reliable, three-season protection.

- 100% polyester with DWR finish
- 4.1-ounce, 100% polyester fleece body lining
- 100% polyester-lined sleeves with 2-ounce polyfill insulation for easy on/off
- 3000MM fabric w aterproof rating
- 3000G/M2 fabric breathability rating
- Adjustable hood with locking draw cord to customize fit
- Waterproof chest pocket with locking zipper pull
- Front zippered pockets
- Full-length exterior storm flap with snap closures
- Self-fabric adjustable tab cuffs with hook and loop closures
- Port Pocket<sup>™</sup> for decoration access
- Open hem with draw cord and toggles