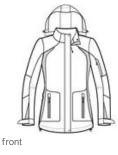

# Port Authority<sup>®</sup> Ladies All-Season II Jacket. L304

Our All-Season II Jacket is water-repellant and critically seam sealed. Colorblock panels at the sides and sleeves give it year-round appeal.

- 100% Taslan nylon shell with 4.7-ounce, 100% polyester micro fleece body lining
- 100% polyester sleeve lining for easy on/off
- 3000MM fabric w aterproof rating
- Critically seam-sealed for added waterproof protection
- 3000G/M<sup>2</sup> fabric breathability rating
- Zip-off hood
- Full-length exterior storm flap with hook and loop closure
- Tw o-w ay zipper
- Interior pocket
- Interior zippered pocket
- Articulated elbows for greater mobility
- Left sleeve zippered pocket
- Port Pocket<sup>™</sup> for decoration access
- Adjustable self-fabric tab cuffs with hook and loop closures
- Front zippered pockets
- Drop tail hem with draw cord and toggles for adjustability