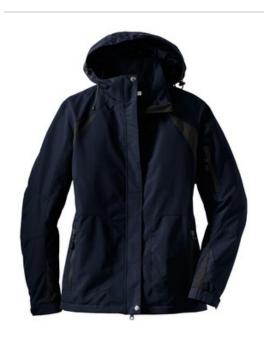

# Port Authority<sup>®</sup> Ladies All-Season II Jacket. L304

Our All-Season II Jacket is water-repellant and critically seam sealed. Colorblock panels at the sides and sleeves give it year-round appeal.

- 100% Taslan nylon shell with 4.7-ounce, 100% polyester micro fleece body lining
- 100% polyester sleeve lining for easy on/off
- 3000MM fabric w aterproof rating
- Critically seam-sealed for added waterproof protection
- 3000G/M<sup>2</sup> fabric breathability rating
- Zip-off hood
- Full-length exterior storm flap with hook and loop closure
- Tw o-w ay zipper
- Interior pocket
- Interior zippered pocket
- Articulated elbows for greater mobility
- Left sleeve zippered pocket
- Port Pocket<sup>™</sup> for decoration access
- Adjustable self-fabric tab cuffs with hook and loop closures
- Front zippered pockets
- Drop tail hem with draw cord and toggles for adjustability