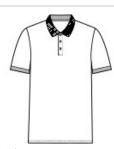

# Port & Company $^{\mathbb{R}}$ Youth Core Blend Jersey Knit Polo. KP55Y

With an easy-to-care-for blend and a stain-release finish, this comfortable polo is a real value.

- 5.5-ounce, 50/50 cotton/poly
- Made with up to 5% recycled polyester from plastic bottles
- Stain-release finish
- 1x1 rib knit collar and cuffs
- 3-button placket with dyed-to-match buttons
- Double-needle hem

## CARE INSTRUCTIONS

Machine wash cold. Inside out with like colors. Only nonchlorine bleach when needed. Tumble dry low. Do not iron.

front