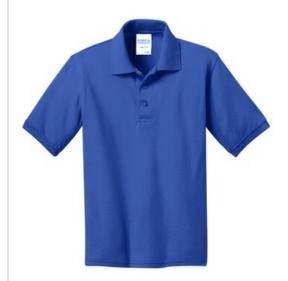

# Port & Company $^{\mathbb{R}}$ Youth Core Blend Jersey Knit Polo. KP55Y

With an easy-to-care-for blend and a stain-release finish, this comfortable polo is a real value.

- 5.5-ounce, 50/50 cotton/poly
- Made with up to 5% recycled polyester from plastic bottles
- Stain-release finish
- 1x1 rib knit collar and cuffs
- 3-button placket with dyed-to-match buttons
- Double-needle hem