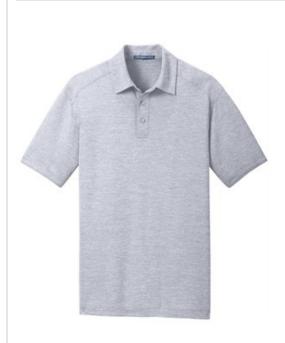

# Port Authority<sup>®</sup> Digi Heather Performance Polo. K574

A subtle pixelated pattern gives this snag-resistant, moisturewicking polo a look that's sophisticated enough for the office or the weekend. Created for modern comfort and performance.

- 4.8-ounce, 100% polyester jersey
- Self-fabric collar with collar stand
- 3-button placket with dyed-to-match buttons
- Open hem sleeves
- Self-fabric detail at cuffs

Cool Iron, If Necessary.

Due to the nature of 100% polyester performance fabrics, special care must be taken throughout the printing process. CARE INSTRUCTIONS Machine Wash Cold With Like Colors. Do Not Use Fabric Softener. Do Not Bleach. Tumble Dry Low. Remove Promptly.