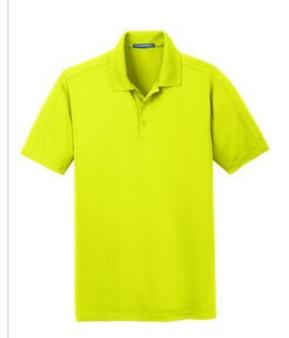

# Port Authority® Diamond Jacquard Polo. K569

A subtle diamond jacquard texture gives this moisture-wicking polo a finer, elevated appearance. Sleek self-fabric shoulder and side panel piecing make it perfect in or out of the office.

- 5-ounce, 100% polyester
- Flat knit collar
- 3-button placket with semi-clear, dyed-to-match buttons
- Open hem sleeves

Due to the nature of 100% polyester performance fabrics, special care must be taken throughout the printing process.