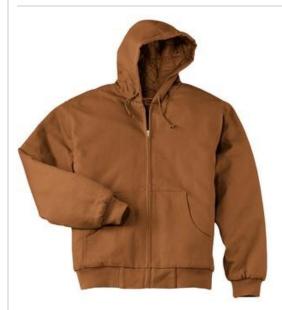

## Duck Cloth Hooded Work Jacket, J763H

Tough enough to do the job, this work jacket layers easily over shirts and jackets so it's great for mild or harsh weather.

- 12-ounce, 100% cotton duck cloth
- 100% nylon dyed-to-match lining with 6-ounce polyfill insulation (Duck Brown has black lining)
- Hood with dyed-to-match draw cord
- Rib knit cuffs and w aistband
- Front hand warmer pockets
- Interior pocket
- Decoration access pocket