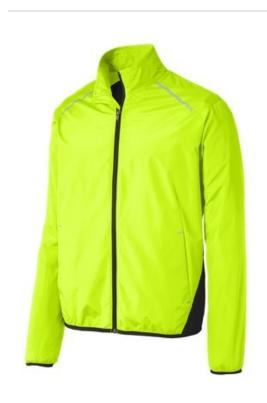

# Port Authority<sup>®</sup> Zephyr Reflective Hit Full-Zip Jacket. J345

With eye-catching reflective hits and colorblocking details, this unlined jacket has a smooth hand along with wind- and water-resistance.

- 100% polyester shell
- Zip-through cadet collar
- Set-in sleeves
- Open front pockets
- Bastic binding at cuffs and hem