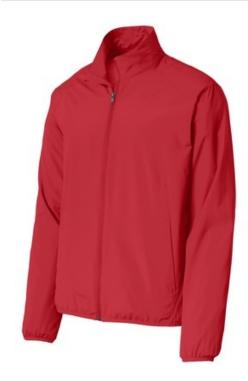

# Port Authority® Zephyr Full-Zip Jacket. J344

This Zephyr style merges w ind- and w ater-resisting performance w ith a silky smooth hand. This unlined piece is easy to w ear over base or thermal layers. Modern sleek details offer instant appeal at a very appealing price.

- 100% polyester shell
- Zip-through cadet collar with chin guard
- Set-in sleeves
- Bastic binding at cuffs and hem
- Open front pockets