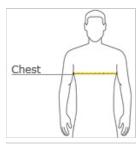

### HOW TO MEASURE

#### CHEST WIDTH

Measure under the arm and around the fullest part of the chest with arms down, keeping tape horizontal.

#### SIZE CHART

|       | XS    | S     | М     | L     | XL    | 2XL   | 3XL   | 4XL   |
|-------|-------|-------|-------|-------|-------|-------|-------|-------|
| Chest | 32-34 | 35-37 | 38-40 | 41-43 | 44-46 | 47-49 | 50-53 | 54-57 |