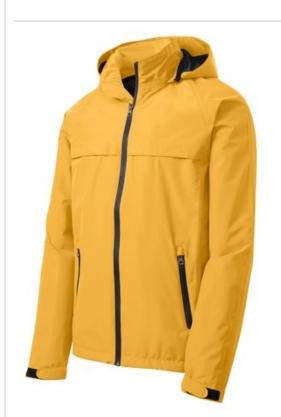

# Port Authority<sup>®</sup> Torrent Waterproof Jacket. J333

Our versatile, fully seam-sealed jacket offers outstanding w aterproof protection to keep you dry w hether you're on the job or on the trail. Folds into a convenient carry pouch for easy, compact storage.

- 100% polyester
- 100% polyester mesh-lined body and hood
- 5000MM fabric w aterproof rating
- 1000G/M2 fabric breathability rating
- Zip-off hood
- Contrast w aterproof zippers
- Adjustable self-fabric tab cuffs with hook and loop closures
- Front zippered pockets
- Port Pocket<sup>™</sup> for decoration access
- Open hem with locking draw cord for adjustability
- Draw string carry pouch included