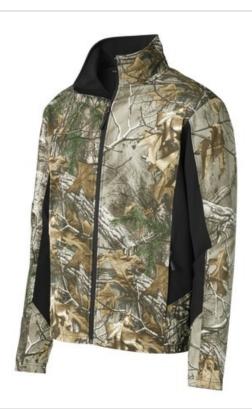

# Port Authority<sup>®</sup> Camouflage Colorblock Soft Shell. J318C

Realtree<sup>®</sup> camo combined with side and sleeve colorblocking makes this value-priced soft shell the right water-resistant choice for all true outdoor types.

- 100% polyester w oven shell bonded to a w ater-resistant film insert and a 100% polyester microfleece lining
- 1000MM fabric w aterproof rating
- 1000G/M<sup>2</sup> fabric breathability rating
- Wind-resistant, w ater-repellent and rental-friendly
- Reverse coil zippers
- Front zippered pockets

#### COLOR INFORMATION

Realtree Xtra/ Black PMS PATTERNED