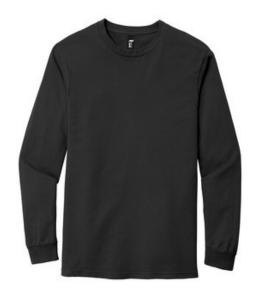

# Gildan Hammer <sup>™</sup> Long Sleeve T-Shirt. H400

- 6-ounce, 100% ring spun cotton
- 90/10 ring spun cotton/poly (Sport Grey)
- 50/50 ring spun cotton/poly (Graphite Heather)
- Seamless non-topstitched 7/8¿ neck
- Taped neck and shoulders
- Tearaw ay label
- Rib knit cuffs
- Double-needle sleeves and hem