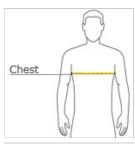

## HOW TO MEASURE

### CHEST WIDTH

Measure under the arm and around the fullest part of the chest with arms down, keeping tape horizontal.

### SIZE CHART

|       | S     | М     | L     | XL    | 2XL   | 3XL   | 4XL   | 5XL   |
|-------|-------|-------|-------|-------|-------|-------|-------|-------|
| Chest | 34-36 | 38-40 | 42-44 | 46-48 | 50-52 | 54-56 | 58-60 | 62-64 |