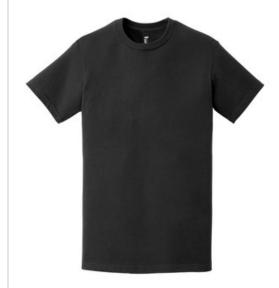

# Gildan Hammer <sup>™</sup> T-Shirt. H000

- 6-ounce, 100% ring spun cotton
- 90/10 ring spun cotton/poly (Sport Grey)
- 50/50 ring spun cotton/poly (Graphite Heather)
- Seamless non-topstitched 7/8¿ neck
- Taped neck and shoulders
- Tearaw ay label
- Double-needle sleeves and hem

## COLOR INFORMATION

Black

Sport Scarlet Red White PMS 200C

PMS 000C

Chambray

PMS 544C

Flo Blue PMS 2130C

PMS 424C