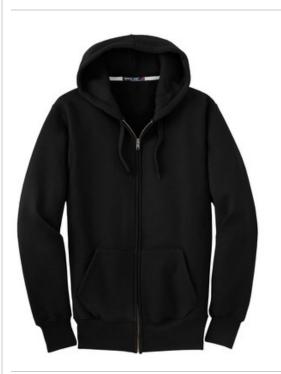

## Sport-Tek<sup>®</sup> Super Heavyweight Full-Zip Hooded Sweatshirt. F282

On or off the field, it's the most warmth you can get out of a sw eatshirt. Weighing in at a hefty 12 ounces, our super heavyw eight fleece is constructed for durability and comfort.

• 12-ounce, cross-grain 80/20 ring spun combed cotton/poly fleece

- 100% ring spun combed cotton face
- Twill-taped neck
- Self-fabric hood lining
- Dyed-to-match draw cords
- Antique nickel-finished zipper
- 2x2 rib knit cuffs, hem and side gussets with spandex
- Front pouch pockets