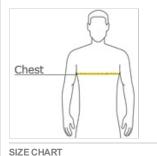

HOW TO MEASURE

## CHEST WIDTH

Measure under the arm and around the fullest part of the chest with arms dow n, keeping tape horizontal.

XS S М L ХL 2XL 3XL 4XL Chest 38-40 44-46 47-49 32-34 35-37 41-43 50-53 54-57