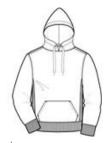

- 12-ounce, cross-grain 80/20 ring spun combed cotton/poly
- 100% ring spun combed cotton face
- Tw ill-taped neck
- Self-fabric hood lining
- Dyed-to-match draw cords
- 2x2 rib knit cuffs, hem and side gussets with spandex
- Front pouch pocket

#### **CARE INSTRUCTIONS**

Machine wash cold. Wash with like colors. Do not bleach. Tumble dry low. Warm iron if necessary.

front

back