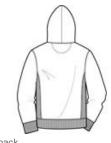

- 12-ounce, cross-grain 80/20 ring spun combed cotton/poly
- 100% ring spun combed cotton face
- Tw ill-taped neck
- Self-fabric hood lining
- Dyed-to-match draw cords
- 2x2 rib knit cuffs, hem and side gussets with spandex
- Front pouch pocket

#### **CARE INSTRUCTIONS**

Machine wash cold. Wash with like colors. Do not bleach. Tumble dry low. Warm iron if necessary.

front

back