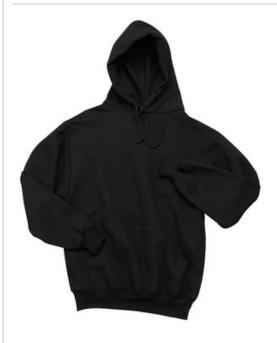

# Sport-Tek<sup>®</sup> Super Heavyweight Pullover Hooded Sweatshirt. F281

On or off the field, it's the most warmth you can get out of a sw eatshirt. Weighing in at a hefty 12 ounces, our super heavyw eight fleece is constructed for durability and comfort.

- 12-ounce, cross-grain 80/20 ring spun combed cotton/poly
- 100% ring spun combed cotton face
- Tw ill-taped neck
- Self-fabric hood lining
- Dyed-to-match draw cords
- 2x2 rib knit cuffs, hem and side gussets with spandex
- Front pouch pocket

### **COLOR INFORMATION**

Athletic Heather PMS 7540C

Black PMS NTR BLACK

Brown PMS 476C

PMS 2217C

Graphite Heather PMS COOL GRAY

Maroon PMS 504C

Orange PMS 7579C