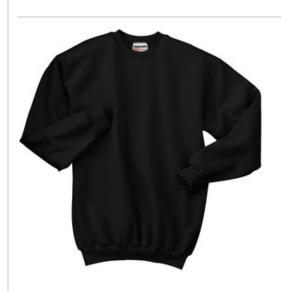

## **Crewneck Sweatshirt, F260**

- 10-ounce, 90/10 cotton/poly PrintPro<sup>®</sup> XP low pill, high stitch density fabric; 100% cotton face
- Spandex in neck, cuffs and waistband
- Tear-aw ay label
- Coverseamed armholes and waistband
- Light Steel is 85/15 cotton/poly
- Charcoal Heather is 65/35 cotton/poly
- Please note: This product is transitioning from tag-free labels to tear-aw ay labels. Your order may contain a combination of both.