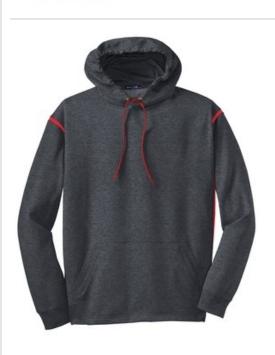

# Sport-Tek<sup>®</sup> Tech Fleece Colorblock Hooded Sweatshirt. F246

Snag-resistant and pill-resistant with a matte finish, this moisture-wicking hoodie ow es its high performance to double-knit construction, while a full, athletic cut provides free range of motion.

- 7.1-ounce, 100% polyester
- Grey Heather colors have contrast jersey hood lining
- Taped neck
- Rib knit cuffs .
- Half rib knit, half self-fabric hem
- Front pouch pocket

\*Please note: This product is transitioning from woven labels to tag-free labels. Your order may contain a combination of both labels