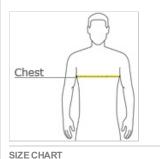

#### HOW TO MEASURE

CHEST WIDTH

Measure under the arm and around the fullest part of the chest with arms dow n, keeping tape horizontal.

| SIZE CHART |       |       |       |       |       |       |       |       |
|------------|-------|-------|-------|-------|-------|-------|-------|-------|
|            | XS    | S     | М     | L     | XL    | 2XL   | 3XL   | 4XL   |
| Chest      | 32-34 | 35-37 | 38-40 | 41-43 | 44-46 | 47-49 | 50-53 | 54-57 |