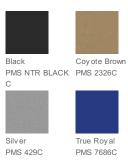

abric cuffs and hem

\*Please note: This product is transitioning from woven labels to tag-free labels. Your order may contain a combination of both labels \*Due to the nature of 100% polyester performance fabrics, special care must be taken throughout the screen printing

# process.

### CARE INSTRUCTIONS

Machine wash cold. Do not dry clean, iron, bleach or tumble dry.





#### HOW TO MEASURE



## CHEST WIDTH

Measure under the arm and around the fullest part of the chest with arms dow n, keeping tape horizontal.

#### SIZE CHART

| _ |       | XS    | S     | М     | L     | XL    | 2XL   | 3XL   | 4XL   |
|---|-------|-------|-------|-------|-------|-------|-------|-------|-------|
|   | Chest | 32-34 | 35-37 | 38-40 | 41-43 | 44-46 | 47-49 | 50-53 | 54-57 |

#### COLOR INFORMATION





White

Deep Red Forest Green PMS 201C PMS 553C