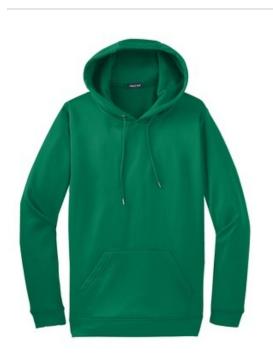

# Sport-Tek<sup>®</sup> Sport-Wick<sup>®</sup> Fleece Hooded Pullover. F244

Our Sport-Wick technology transforms anti-static fleece into an excellent w arm up and cool dow n option. Your top layer releases moisture from inner layers, while keeping your skin comfortably dry.

- 5.5-ounce, 100% polyester
- Three-panel hood
- Self-fabric hood lining
- Taped neck
- Dyed-to-match draw cord with metal tips
- Front pouch pocket
- Self-fabric cuffs and hem

\*Please note: This product is transitioning from woven labels to tag-free labels. Your order may contain a combination of both labels \*Due to the nature of 100% polyester performance fabrics, special care must be taken throughout the screen printing