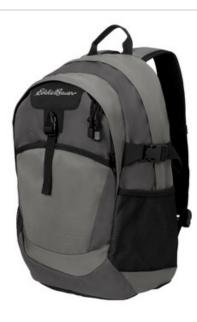

## Eddie Bauer<sup>®</sup> Ripstop Backpack. EB910

This versatile, durable backpack is designed for any day hike or urban adventure. Meeting the needs of both worlds, it has a hydration port and tube keeper on the shoulder strap as w ell as a padded laptop sleeve.

- Rugged 600D ripstop polyester with PU coating
- Bottom is 600D w oven polyester fabric w ith PU coating
- Sternum chest strap with integrated whistle
- Quick-release buckles
- Multiple pockets for easy organization
- Side compressions straps with Hypalon anchors for load stability
- Adjustable padded shoulder straps
- Air mesh back panel
- Contrast Eddie Bauer logo on front patch and shoulder strap
- Laptop sleeve dimensions: 11"h x 11"w x 1"d
- Dimensions: 18.5"h x 10.5"w x 7.5"d; Approx. 1,457 cubic inches