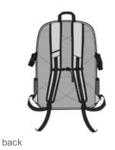

- Rugged 600D ripstop polyester with PU coating
- Bottom is 600D w oven polyester fabric w ith PU coating
- Sternum chest strap with integrated whistle
- Quick-release buckles
- Multiple pockets for easy organization
- Side compressions straps with Hypalon anchors for load stability
- Adjustable padded shoulder straps
- Air mesh back panel
- Contrast Eddie Bauer logo on front patch and shoulder strap
- Laptop sleeve dimensions: 11"h x 11"w x 1"d
- Dimensions: 18.5"h x 10.5"w x 7.5"d; Approx. 1,457 cubic inches