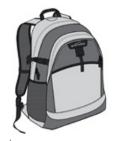

## Eddie Bauer<sup>®</sup> Ripstop Backpack. EB910

This versatile, durable backpack is designed for any day hike or urban adventure. Meeting the needs of both worlds, it has a hydration port and tube keeper on the shoulder strap as w ell as a padded laptop sleeve.

- Rugged 600D ripstop polyester with PU coating
- Bottom is 600D w oven polyester fabric w ith PU coating
- Sternum chest strap with integrated whistle
- Quick-release buckles
- Multiple pockets for easy organization
- Side compressions straps with Hypalon anchors for load stability
- Adjustable padded shoulder straps
- Air mesh back panel
- Contrast Eddie Bauer logo on front patch and shoulder strap
- Laptop sleeve dimensions: 11"h x 11"w x 1"d
- Dimensions: 18.5"h x 10.5"w x 7.5"d; Approx. 1,457 cubic inches