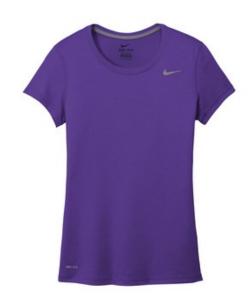

# Nike Ladies Team rLegend Tee DV7312

This is the stuff of w hich legends are made. The Team rLegend Tee is built from sustainable recycled polyester and pow ered by Dri-FIT technology-so you'll get peak performance with a lower environmental impact. Neck tape for durability. Heat-transfer label for tag-free comfort. A contrast heat transfer Sw oosh logo on left chest. Made of 4ounce, 100% recycled polyester jersey.