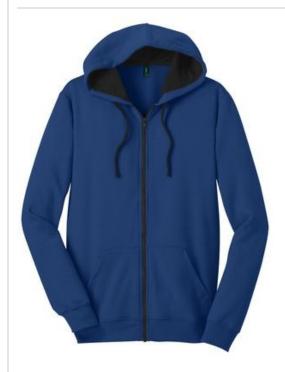

# $\textbf{District}^{\texttt{R}}$ The Concert Fleece $^{\texttt{R}}$ Full-Zip Hoodie. DT800

Rock out in warmth and layerability.

- 7.8-ounce, 50/50 cotton/poly fleece
- Tear-aw ay label
- Black jersey hood lining , twill back neck tape, flat draw cords, YKK zipper and zipper tape
- 2x2 rib knit cuffs and hem